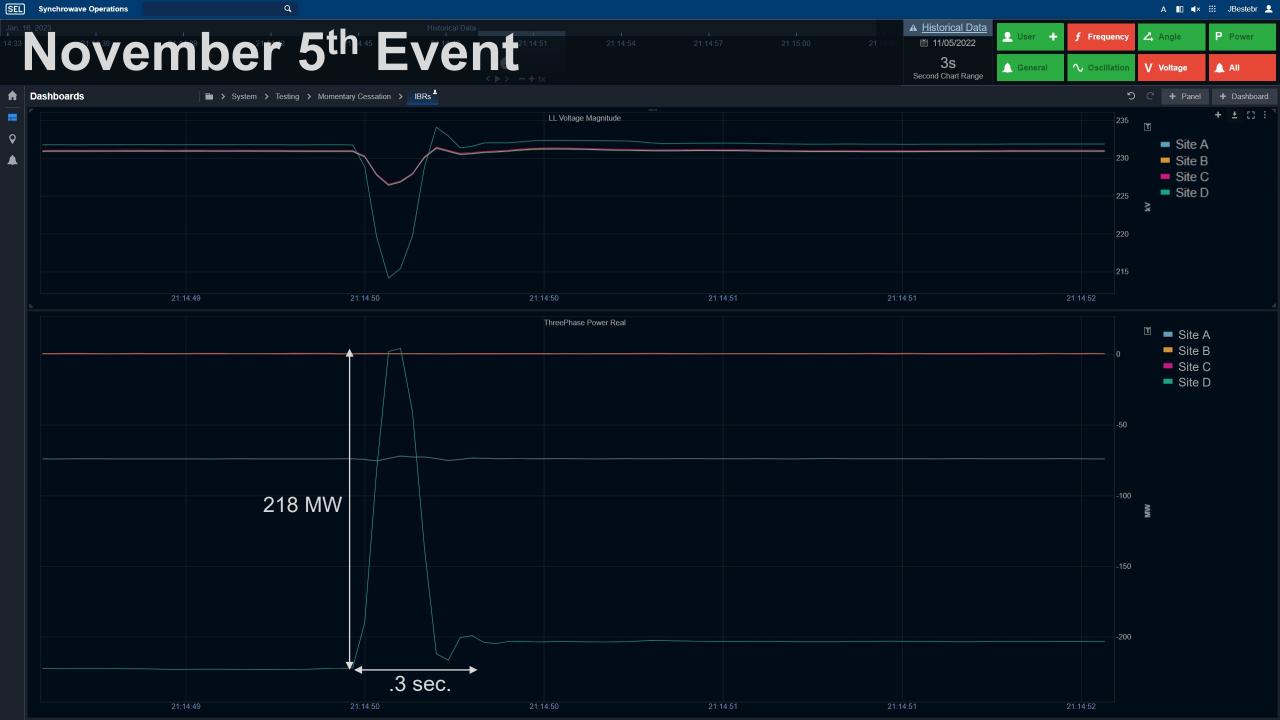

## Recent Events with Momentary Cessation

| Date                             | Location         | Pre-Event MW | During Event MW | Post-Event MW |
|----------------------------------|------------------|--------------|-----------------|---------------|
| May 28 <sup>th</sup> , 2022      | Site A<br>Site B | 720<br>143   | 458<br>85       | 559<br>143    |
| August 29 <sup>th</sup> , 2022   | Site A           | 896          | 692             | 763           |
| August 31st, 2022                | Site A<br>Site B | 745<br>108   | 578<br>9        | 667<br>106    |
| October 29 <sup>th</sup> , 2022  | Site A           | 874          | 698             | 777           |
| November 5 <sup>th</sup> , 2022  | Site D           | 212          | 99              | 192           |
| November 24 <sup>th</sup> , 2022 | Site B           | 96           | 1               | 95            |