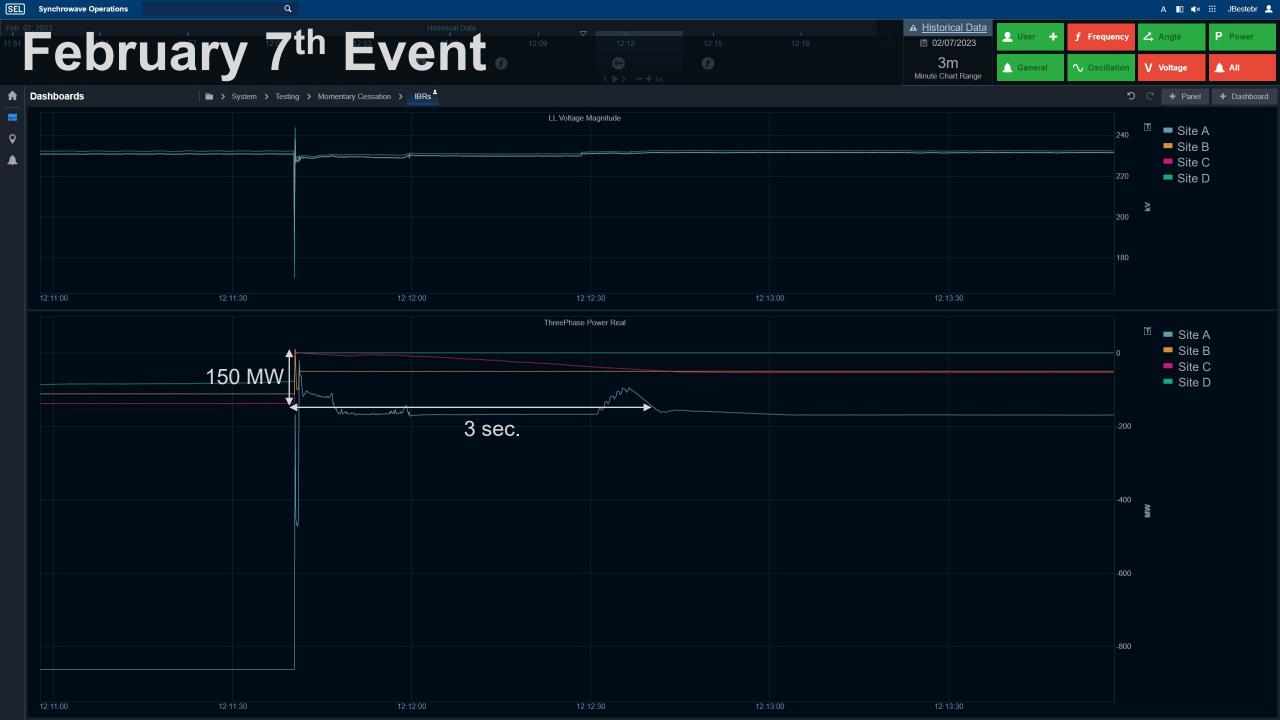

## Recent Events with Momentary Cessation

| Date                            | Location                             | Pre-Event MW            | During Event MW        | Post-Event MW       |
|---------------------------------|--------------------------------------|-------------------------|------------------------|---------------------|
| January 1 <sup>st</sup> , 2023  | Site D                               | 222                     | 127                    | 223                 |
| January 3 <sup>rd</sup> , 2023  | Site C                               | 76                      | -20                    | 28                  |
| January 16 <sup>th</sup> , 2023 | Site D                               | 222                     | 1                      | 204                 |
| February 7 <sup>th</sup> , 2023 | Site A<br>Site B<br>Site C<br>Site D | 863<br>138<br>111<br>78 | 167<br>-11<br>-8<br>47 | 468<br>0<br>99<br>2 |