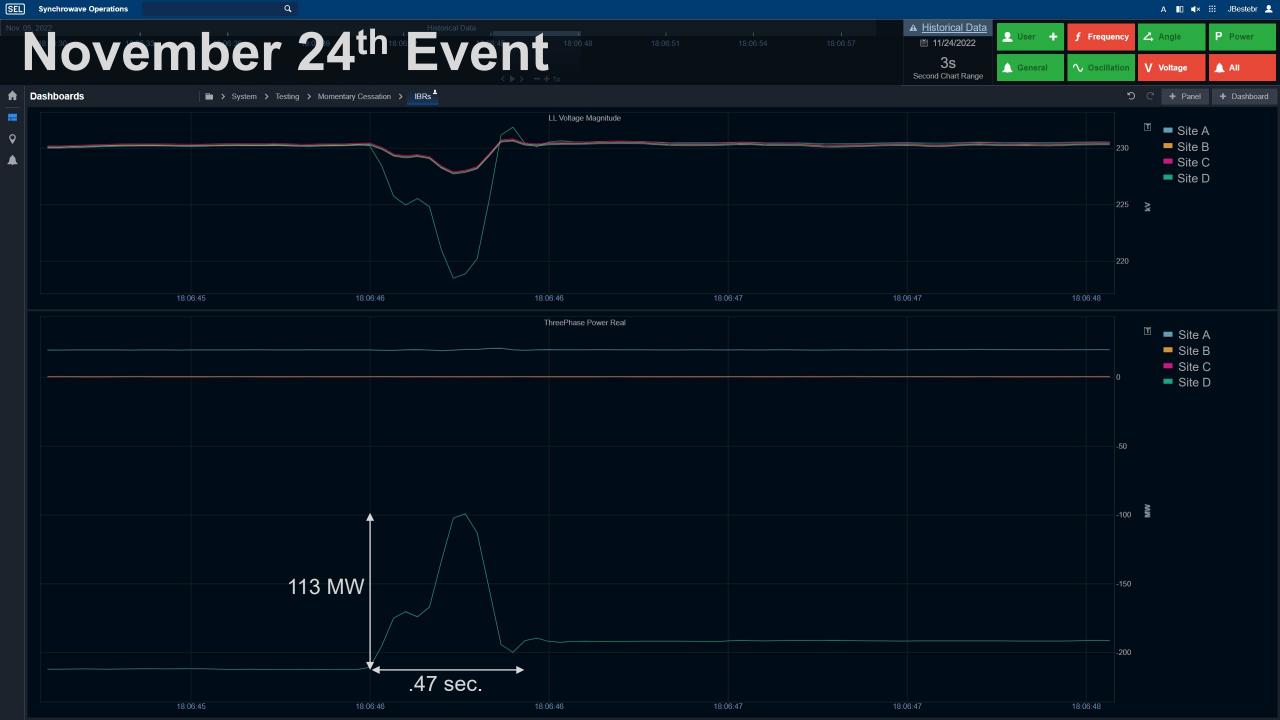

## Recent Events with Momentary Cessation

| Date                             | Location         | Pre-Event MW | During Event MW | Post-Event MW |
|----------------------------------|------------------|--------------|-----------------|---------------|
| May 28 <sup>th</sup> , 2022      | Site A<br>Site B | 720<br>143   | 458<br>85       | 559<br>143    |
| August 29 <sup>th</sup> , 2022   | Site A           | 896          | 692             | 763           |
| August 31st, 2022                | Site A<br>Site B | 745<br>108   | 578<br>9        | 667<br>106    |
| October 29 <sup>th</sup> , 2022  | Site A           | 874          | 698             | 777           |
| November 5 <sup>th</sup> , 2022  | Site D           | 212          | 99              | 192           |
| November 24 <sup>th</sup> , 2022 | Site B           | 96           | 1               | 95            |