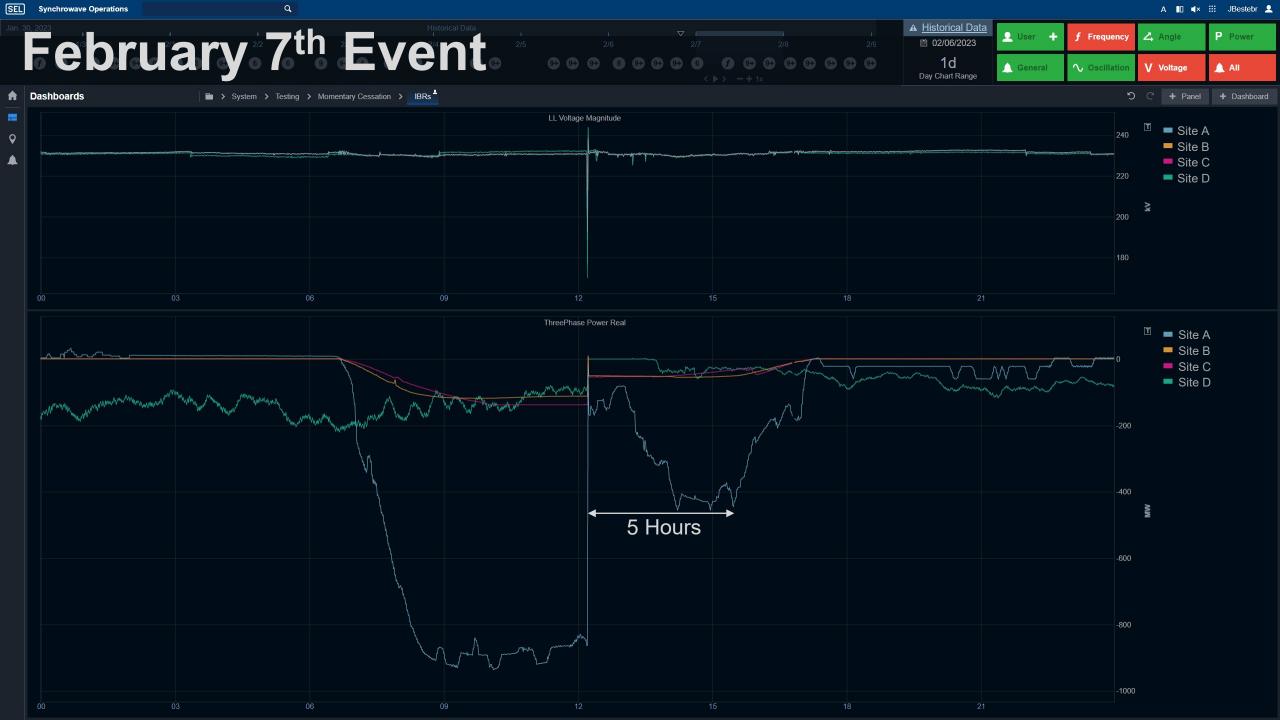

## Recent Events with Momentary Cessation

| Date                            | Location                             | Pre-Event MW            | During Event MW        | Post-Event MW       |
|---------------------------------|--------------------------------------|-------------------------|------------------------|---------------------|
| January 1 <sup>st</sup> , 2023  | Site D                               | 222                     | 127                    | 223                 |
| January 3 <sup>rd</sup> , 2023  | Site C                               | 76                      | -20                    | 28                  |
| January 16 <sup>th</sup> , 2023 | Site D                               | 222                     | 1                      | 204                 |
| February 7 <sup>th</sup> , 2023 | Site A<br>Site B<br>Site C<br>Site D | 863<br>138<br>111<br>78 | 167<br>-11<br>-8<br>47 | 468<br>0<br>99<br>2 |