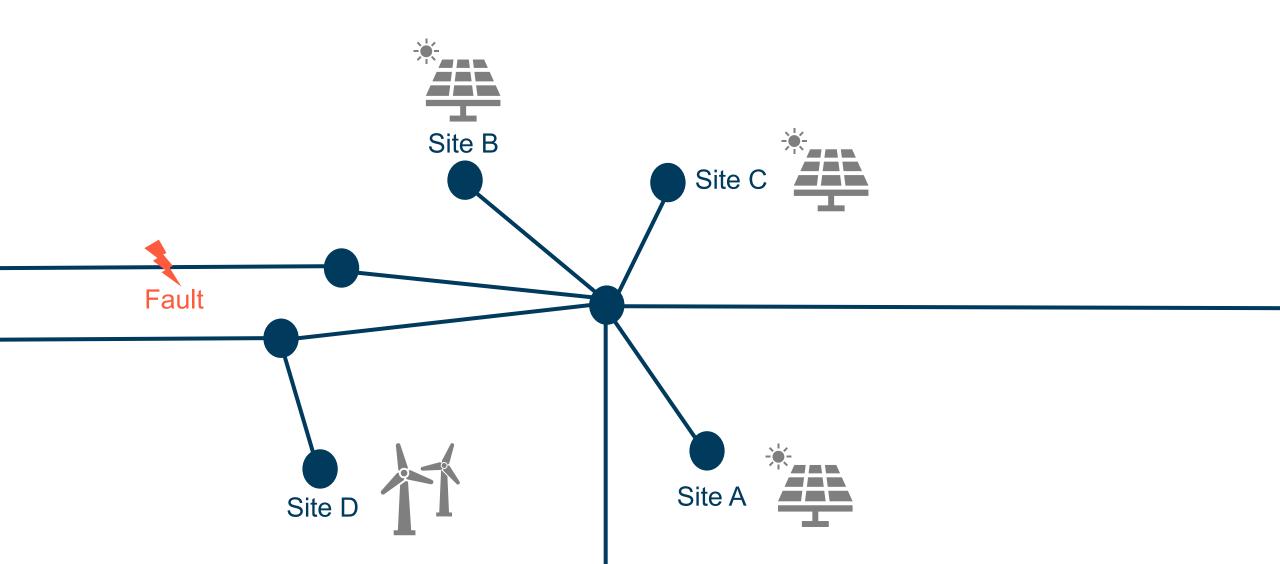

# Monitoring Momentary Cessation of IBRs with Synchrophasors

#### **Tariq Rahman**

San Diego Gas & Electric®

#### **Bill Cook**

Contractor, former San Diego Gas & Electric®

#### **Jared Bestebreur**

Schweitzer Engineering Laboratories, Inc.

### **Momentary Cessation**



Figure 1: Illustration of Momentary Cessation

### **IBR Performance During External Fault**



## Recent Events with Momentary Cessation

| Date                             | Location         | Pre-Event MW | During Event MW | Post-Event MW |
|----------------------------------|------------------|--------------|-----------------|---------------|
| May 28 <sup>th</sup> , 2022      | Site A<br>Site B | 720<br>143   | 458<br>85       | 559<br>143    |
| August 29 <sup>th</sup> , 2022   | Site A           | 896          | 692             | 763           |
| August 31st, 2022                | Site A<br>Site B | 745<br>108   | 578<br>9        | 667<br>106    |
| October 29 <sup>th</sup> , 2022  | Site A           | 874          | 698             | 777           |
| November 5 <sup>th</sup> , 2022  | Site D           | 212          | 99              | 192           |
| November 24 <sup>t