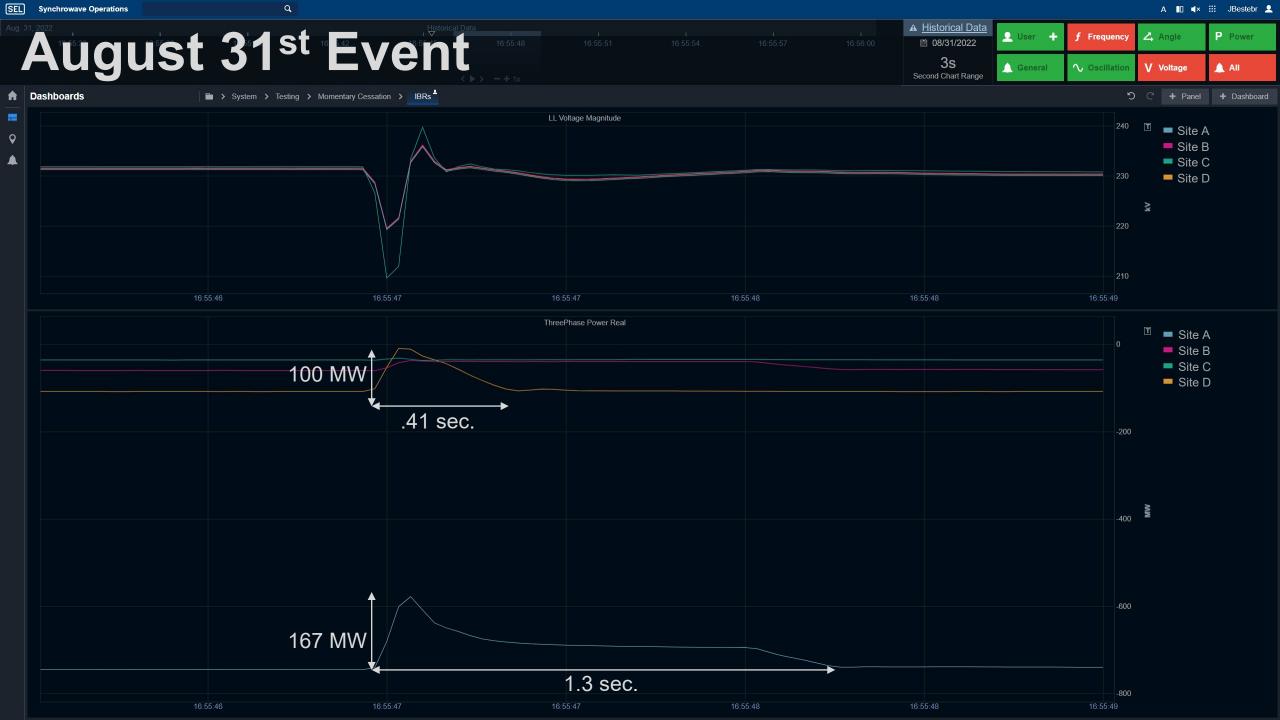

## Recent Events with Momentary Cessation

| Date                             | Location         | Pre-Event MW | During Event MW | Post-Event MW |
|----------------------------------|------------------|--------------|-----------------|---------------|
| May 28 <sup>th</sup> , 2022      | Site A<br>Site B | 720<br>143   | 458<br>85       | 559<br>143    |
| August 29 <sup>th</sup> , 2022   | Site A           | 896          | 692             | 763           |
| August 31st, 2022                | Site A<br>Site B | 745<br>108   | 578<br>9        | 667<br>106    |
| October 29 <sup>th</sup> , 2022  | Site A           | 874          | 698             | 777           |
| November 5 <sup>th</sup> , 2022  | Site D           | 212          | 99              | 192           |
| November 24 <sup>th</sup> , 2022 | Site B           | 96           | 1               | 95            |