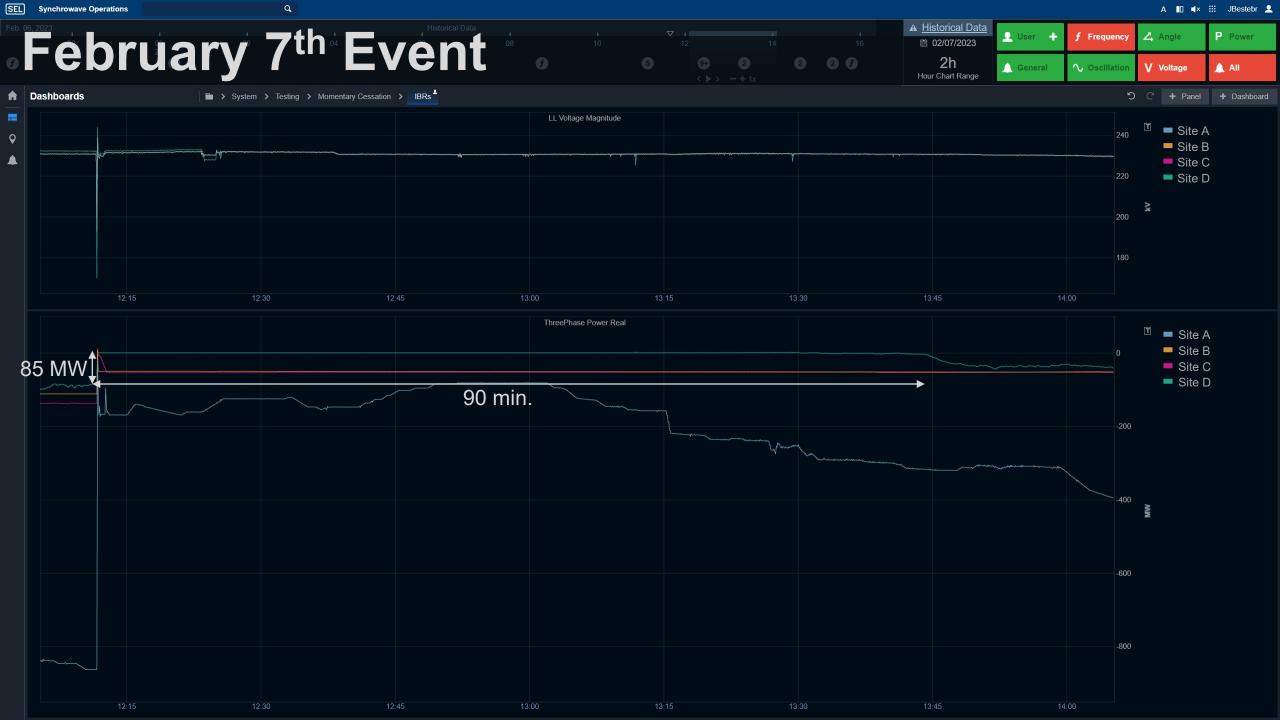

## Recent Events with Momentary Cessation

| Date                            | Location                             | Pre-Event MW            | During Event MW        | Post-Event MW       |
|---------------------------------|--------------------------------------|-------------------------|------------------------|---------------------|
| January 1 <sup>st</sup> , 2023  | Site D                               | 222                     | 127                    | 223                 |
| January 3 <sup>rd</sup> , 2023  | Site C                               | 76                      | -20                    | 28                  |
| January 16 <sup>th</sup> , 2023 | Site D                               | 222                     | 1                      | 204                 |
| February 7 <sup>th</sup> , 2023 | Site A<br>Site B<br>Site C<br>Site D | 863<br>138<br>111<br>78 | 167<br>-11<br>-8<br>47 | 468<br>0<br>99<br>2 |