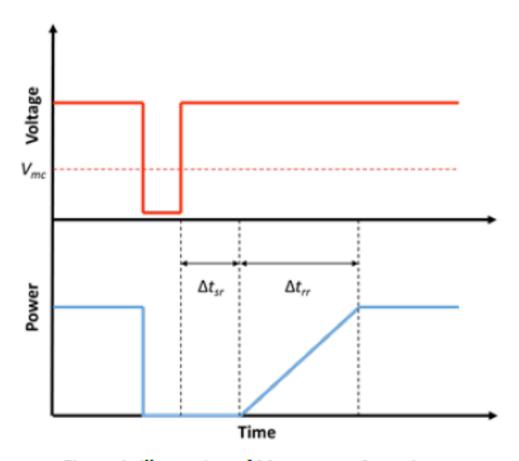

# Monitoring Momentary Cessation of IBRs with Synchrophasors

#### **Tariq Rahman**

San Diego Gas & Electric®

#### **Bill Cook**

Contractor, former San Diego Gas & Electric®

#### **Jared Bestebreur**

Schweitzer Engineering Laboratories, Inc.

### **Momentary Cessation**



Figure 1: Illustration of Momentary Cessation

### **IBR Performance During External Fault**



## Recent Events with Momentary Cessation

| Date                             | Location         | Pre-Event MW | During Event MW | Post-Event MW |
|----------------------------------|------------------|--------------|-----------------|---------------|
| May 28 <sup>th</sup> , 2022      | Site A<br>Site B | 720<br>143   | 458<br>85       | 559<br>143    |
| August 29 <sup>th</sup> , 2022   | Site A           | 896          | 692             | 763           |
| August 31st, 2022                | Site A<br>Site B | 745<br>108   | 578<br>9        | 667<br>106    |
| October 29 <sup>th</sup> , 2022  | Site A           | 874          | 698             | 777           |
| November 5 <sup>th</sup> ,