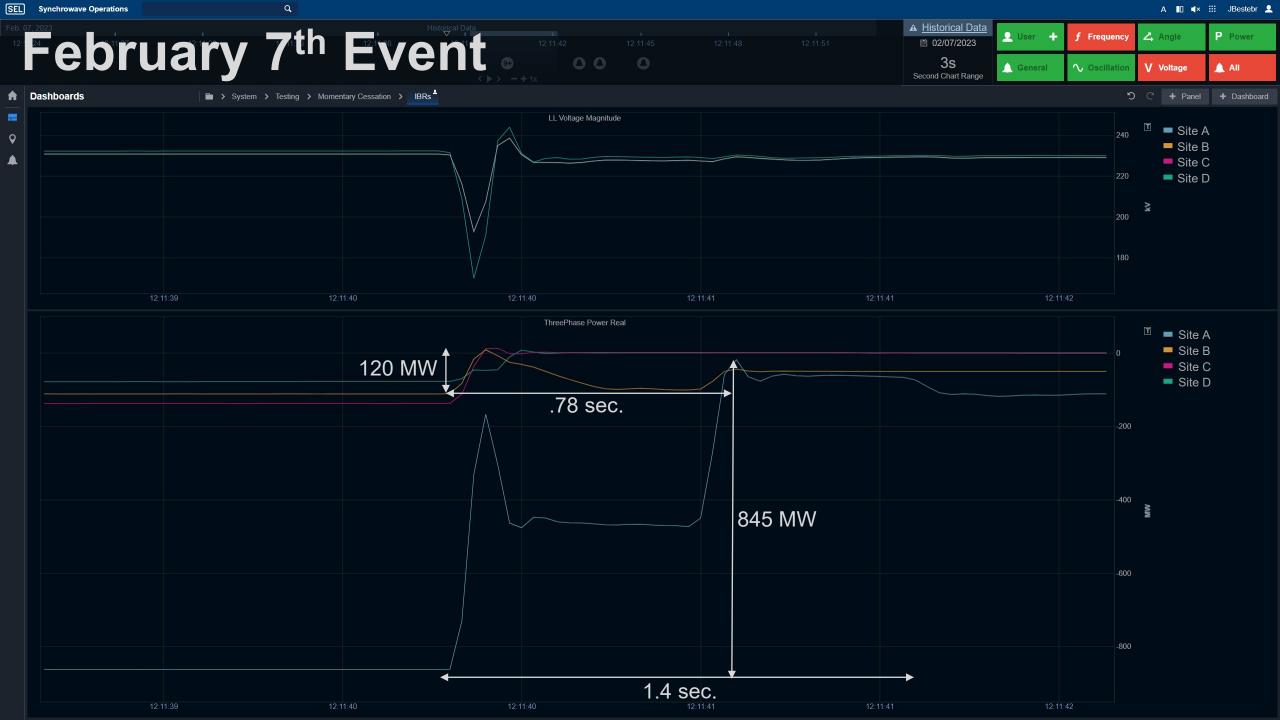

## Recent Events with Momentary Cessation

| Date                            | Location                             | Pre-Event MW            | During Event MW        | Post-Event MW       |
|---------------------------------|--------------------------------------|-------------------------|------------------------|---------------------|
| January 1 <sup>st</sup> , 2023  | Site D                               | 222                     | 127                    | 223                 |
| January 3 <sup>rd</sup> , 2023  | Site C                               | 76                      | -20                    | 28                  |
| January 16 <sup>th</sup> , 2023 | Site D                               | 222                     | 1                      | 204                 |
| February 7 <sup>th</sup> , 2023 | Site A<br>Site B<br>Site C<br>Site D | 863<br>138<br>111<br>78 | 167<br>-11<br>-8<br>47 | 468<br>0<br>99<br>2 |