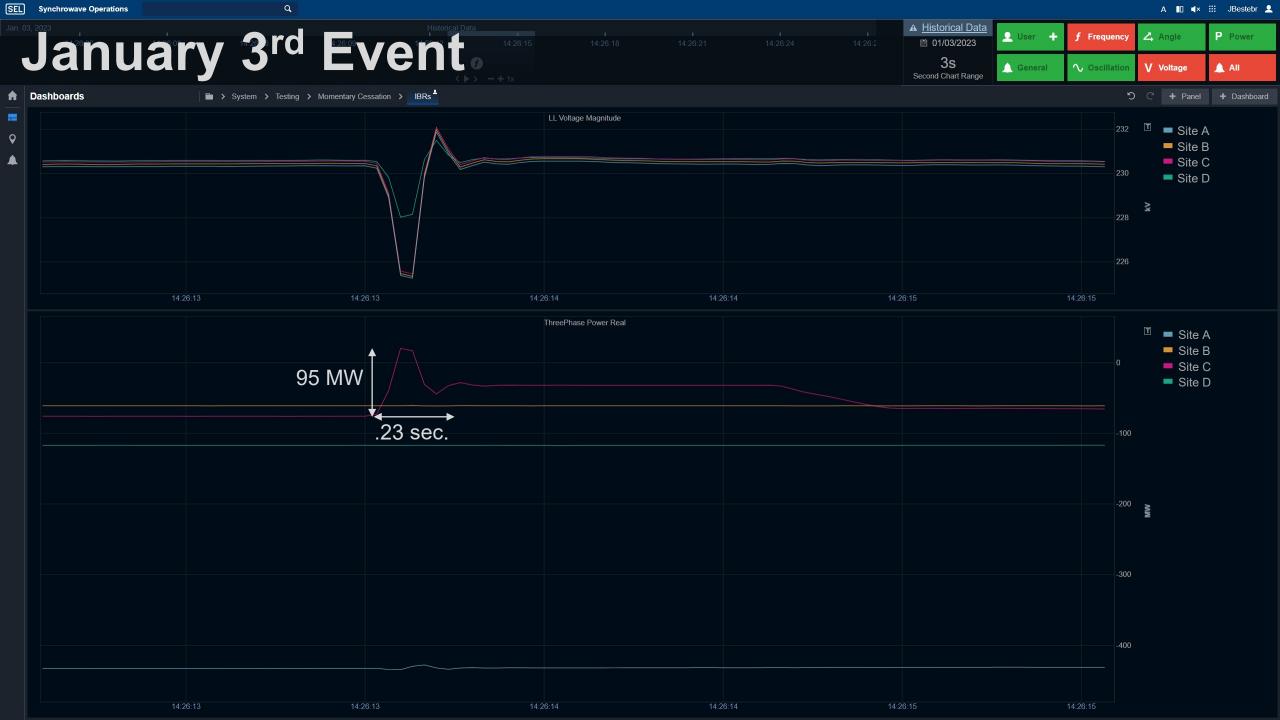

## Recent Events with Momentary Cessation

| Date                            | Location                             | Pre-Event MW            | During Event MW        | Post-Event MW       |
|---------------------------------|--------------------------------------|-------------------------|------------------------|---------------------|
| January 1 <sup>st</sup> , 2023  | Site D                               | 222                     | 127                    | 223                 |
| January 3 <sup>rd</sup> , 2023  | Site C                               | 76                      | -20                    | 28                  |
| January 16 <sup>th</sup> , 2023 | Site D                               | 222                     | 1                      | 204                 |
| February 7 <sup>th</sup> , 2023 | Site A<br>Site B<br>Site C<br>Site D | 863<br>138<br>111<br>78 | 167<br>-11<br>-8<br>47 | 468<br>0<br>99<br>2 |