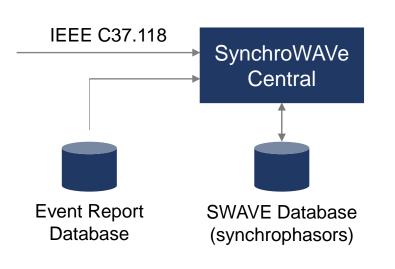

## **SEL SynchroWAVe Archive Presentation**

NASPI Data and Archive Workshop 4/15/2019

Jared Bestebreur, Lead Product Manager Schweitzer Engineering Laboratories

**Traditional Synchrophasor Architecture** 



**Time-Series Architecture** 



**Time-Series Architecture** 





**Time-Series Architecture** 



## **SynchroWAVe Central Architecture**





## SynchroWAVe SWAVE Database



#### SWAVE Database Features:

- Time-series database.
- File/Folder architecture (Local, SAN, NAS)
- Simple management.
- 1 file per day, per PMU.
- Raw file viewer.
- Max/Min Index for fast 1 second to 1 year zoom.

# SynchroWAVe SWAVE Database Example

| 🗸 🗸 🖡 k Computer k    |                    |                   |             | <b>-</b> 4 <del>y</del> | Search Historian |       |   |
|-----------------------|--------------------|-------------------|-------------|-------------------------|------------------|-------|---|
| )rganize 🔻 New folder |                    |                   |             |                         |                  | · = • | ( |
| 🔶 Favorites           | Name               | Date modified     | Туре        | Size