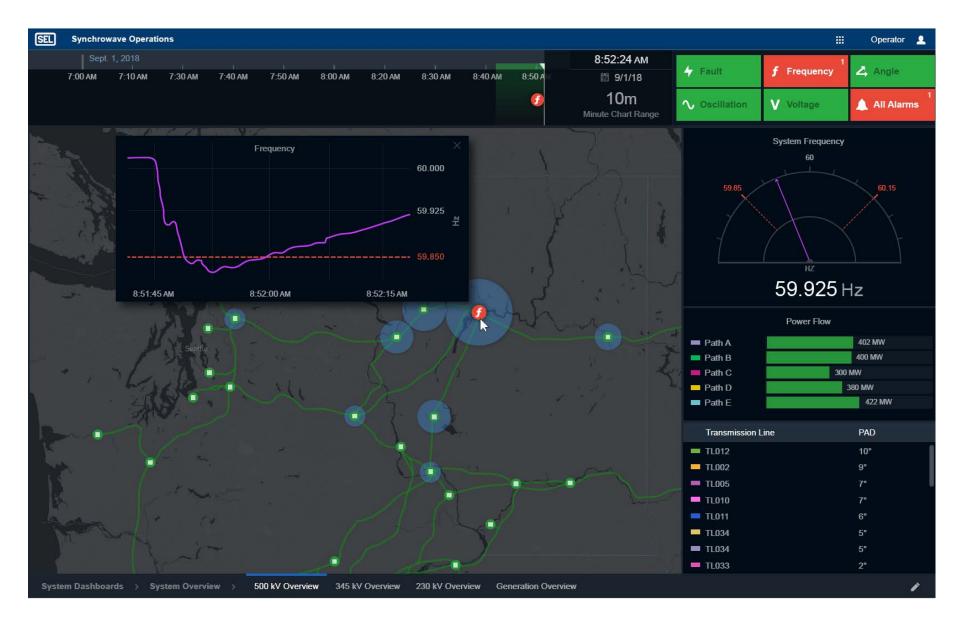

| 164.079452514648      | 60.003360748291      | -0.0146700004115701     |  |
| 2019-02-11 00:00:00.416 | Good          | 121.168128967285     | 164.101776123047      | 60.0037231445313     | -0.0124099999666214     |  |
| 2019-02-11 00:00:00.433 | Good          | 121.171180725098     | 164.129547119141      | 60.0046234130859     | -0.000609999988228083   |  |
| 2019-02-11 00:00:00.450 | Good          | 121.169136047363     | 164.155853271484      | 60.0043869018555     | 0.00181000004522502     |  |
| 2019-02-11 00:00:00.466 | Good          | 121.166473388672     | 164.174057006836      | 60.0030364990234     | -0.00874000042676926    |  |
| 2019-02-11 00:00:00.483 | Good          | 121.167854309082     | 164.192855834961      | 60.0031318664551     | -0.00942999962717295    |  |





## **Open Application Platform**

Develop, Integrate, Customize.



SEL and Custom

## **Integrate Multiple Database Applications**



SEL and Custom

### **Thank You!**