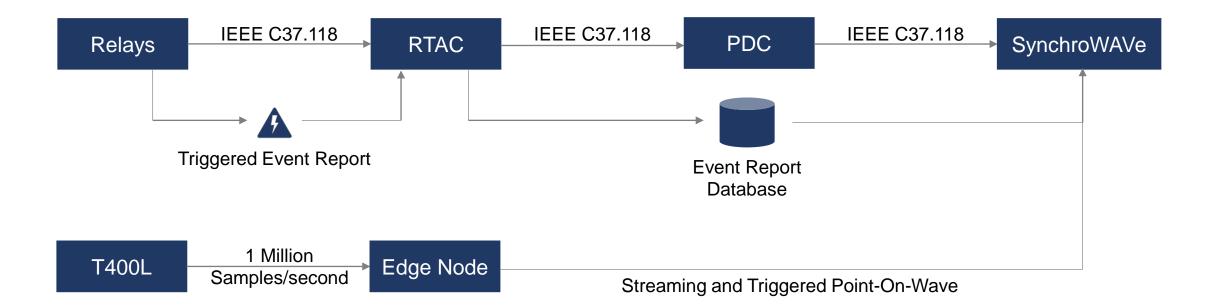

**Time-Series Architecture** 

**Time-Series Architecture** 

**Time-Series Architecture** 