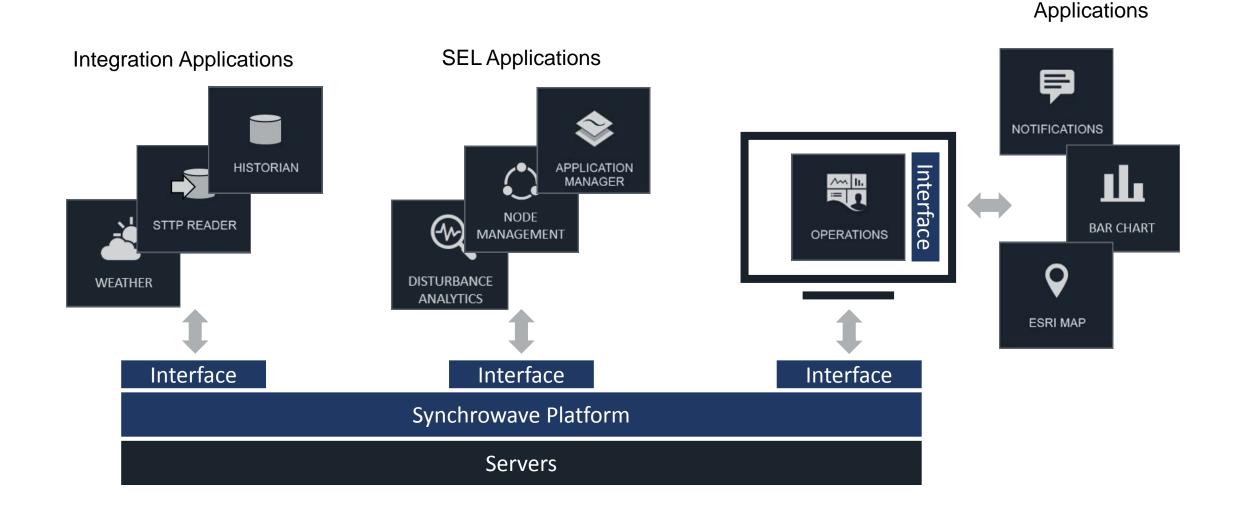

## **Open Application Platform**

Develop, Integrate, Customize.

SEL and Custom

## **Integrate Multiple Database Applications**

SEL and Custom