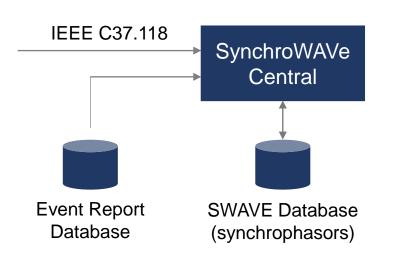

## **SEL SynchroWAVe Archive Presentation**

NASPI Data and Archive Workshop 4/15/2019

Jared Bestebreur, Lead Product Manager Schweitzer Engineering Laboratories

**Traditional Synchrophasor Architecture** 



**Time-Series Architecture** 



**Time-Series Architecture** 





**Time-Series Architecture** 



## **SynchroWAVe Central Architecture**





## SynchroWAVe SWAVE Database



#### SWAVE Database Features:

- Time-series database.
- File/Folder architecture (Local, SAN, NAS)
- Simple management.
- 1 file per day, per PMU.
- Raw file viewer.
- Max/Min Index for fast 1 second to 1 year zoom.

# SynchroWAVe SWAVE Database Example

| 🗸 🗸 🖡 k Computer k    |                    |                   |             | <b>-</b> 4 <del>y</del> | Search Historian |       |   |
|-----------------------|--------------------|-------------------|-------------|-------------------------|------------------|-------|---|
| )rganize 🔻 New folder |                    |                   |             |                         |                  | · = • | ( |
| 🔶 Favorites           | Name               | Date modified     | Туре        | Size                    |                  |