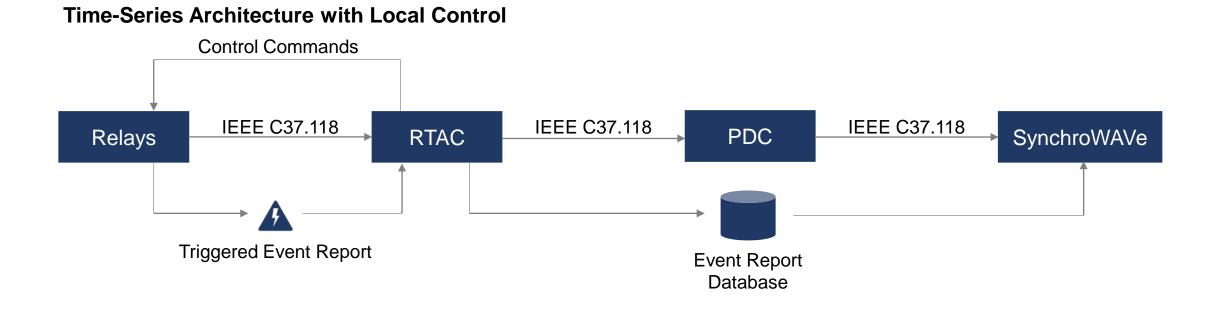

**Time-Series Architecture** 

**Time-Series Architecture** 

**Time-Series Architecture** 