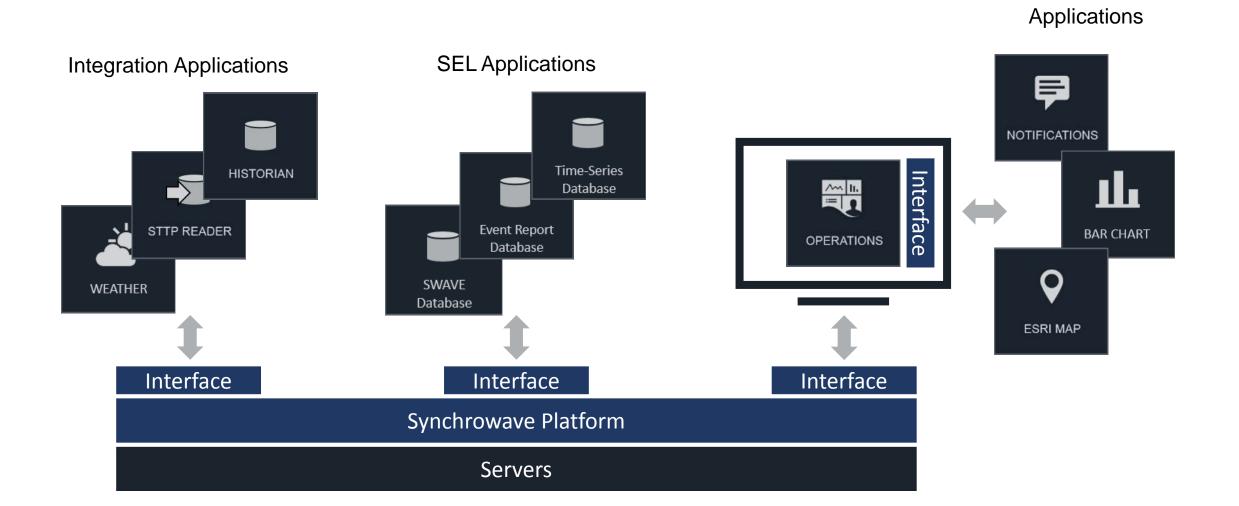

8967285     | 164.101776123047      | 60.0037231445313     | -0.0124099999666214     |  |
| 2019-02-11 00:00:00.433 | Good          | 121.171180725098     | 164.129547119141      | 60.0046234130859     | -0.000609999988228083   |  |
| 2019-02-11 00:00:00.450 | Good          | 121.169136047363     | 164.155853271484      | 60.0043869018555     | 0.00181000004522502     |  |
| 2019-02-11 00:00:00.466 | Good          | 121.166473388672     | 164.174057006836      | 60.0030364990234     | -0.00874000042676926    |  |
| 2019-02-11 00:00:00.483 | Good          | 121.167854309082     | 164.192855834961      | 60.0031318664551     | -0.00942999962717295    |  |





## **Open Application Platform**

Develop, Integrate, Customize.



SEL and Custom

## **Integrate Multiple Database Applications**



SEL and Custom

### **Thank You!**