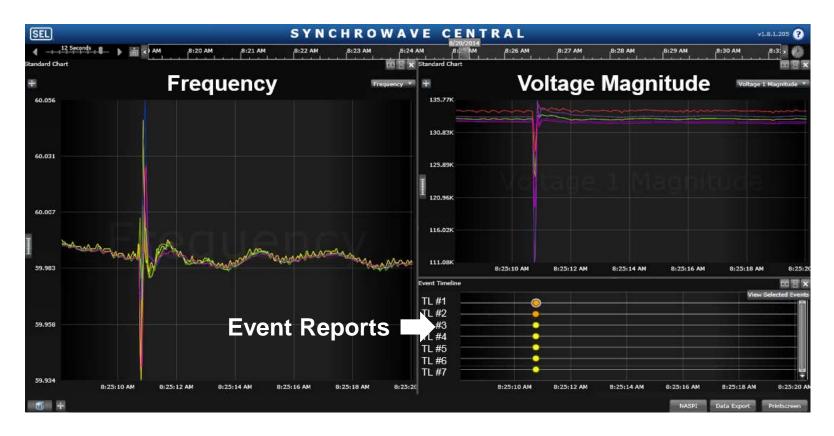

## **SEL SynchroWAVe Archive Presentation**

NASPI Data and Archive Workshop 4/15/2019

Jared Bestebreur, Lead Product Manager Schweitzer Engineering Laboratories

**Traditional Synchrophasor Architecture** 



**Time-Series Architecture** 



**Time-Series Architecture** 





**Time-Series Architecture** 



## **SynchroWAVe Central Architecture**





## SynchroWAVe SWAVE Database



#### SWAVE Database Features:

- Time-series database.
- File/Folder architecture (Local, SAN, NAS)
- Simple management.
- 1 file per day, per PMU.
- Raw file viewer.
- Max/Min Index for fast 1 second to 1 year zoom.

# SynchroWAVe SWAVE Database Example

| 🗸 🗸 🖡 k Computer k    |                    |                   |             | <b>-</b> 4 <del>y</del> | Search Historian |       |   |
|-----------------------|--------------------|-------------------|-------------|-------------------------|------------------|-------|---|
| )rganize 🔻 New folder |                    |                   |             |                         |                  | · = • | ( |
| 🔶 Favorites           | Name               | Date modified     | Туре        | Size