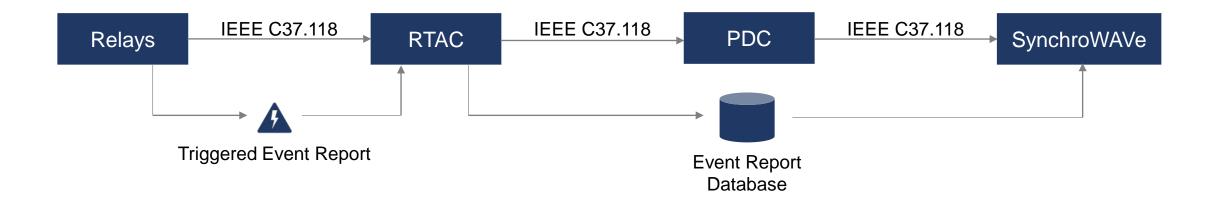

## **SEL SynchroWAVe Archive Presentation**

NASPI Data and Archive Workshop 4/15/2019

Jared Bestebreur, Lead Product Manager Schweitzer Engineering Laboratories

**Traditional Synchrophasor Architecture** 