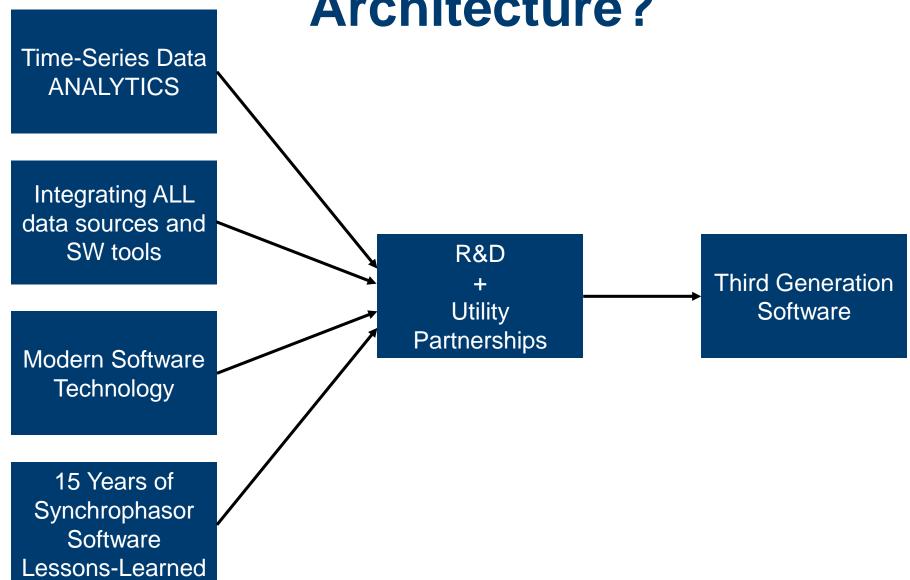

# Streaming Time-Series Platform for Power System Operations Reliability and Resilience

Dr. Greg Zweigle NASPI Conference – April 16, 1:45-2:00