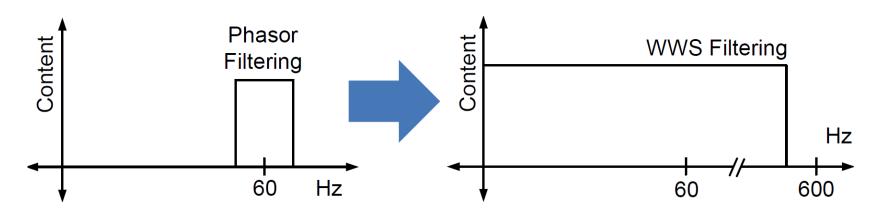

## **Quasi-Stationary Phasor Approximation**

#### Limits both SCADA and Synchrophasors

$$x(t) = A\cos(\omega t + \theta) \rightarrow \bar{X} = Ae^{j\theta}$$
 (1)

$$x(t) = A(t)\cos(\omega t + \theta(t)) \rightarrow \bar{X}(t) = A(t)e^{j\theta(t)}$$
 (2)

$$x[KT_S] = A[KT_S] \cos(\omega KT_S + \theta[KT_S]) \rightarrow \bar{X}[KT_S] = A[KT_S] e^{j\theta[KT_S]}$$
(3)