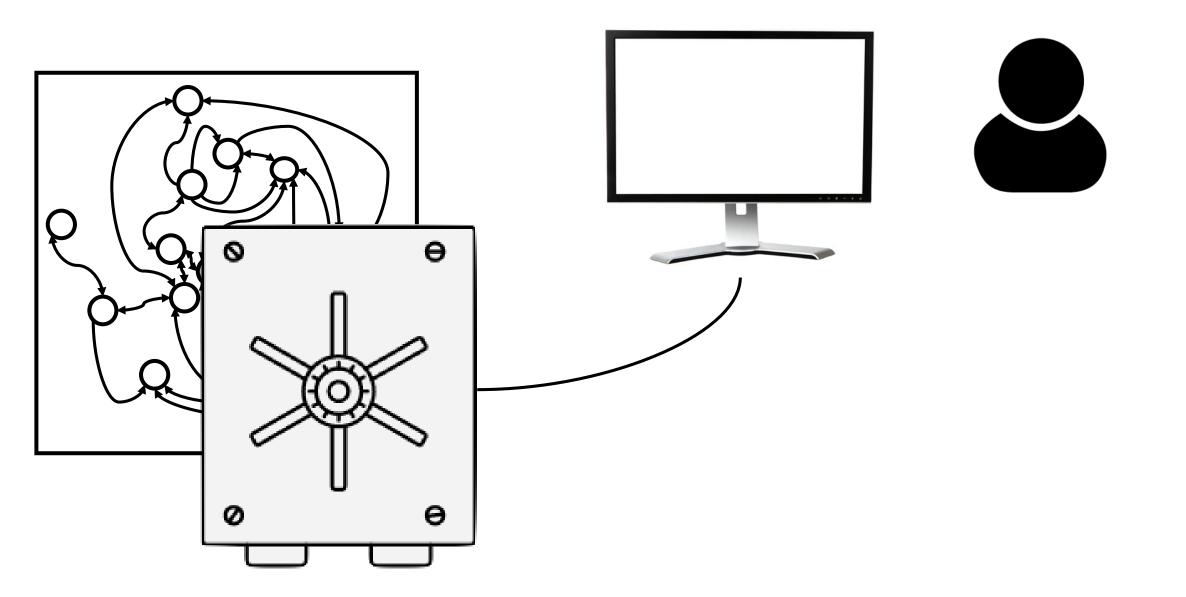

### Why Can't Software Look Like Hardware?

## Why Would The User Care?

### Why Would The User Care?