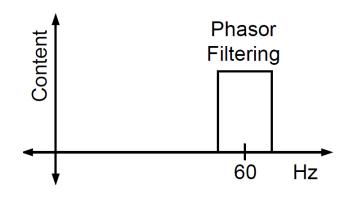

## **Quasi-Stationary Phasor Approximation**

#### Limits both SCADA and Synchrophasors

$$x(t) = A\cos(\omega t + \theta) \rightarrow \bar{X} = Ae^{j\theta}$$
 (1)

$$x(t) = A(t)\cos(\omega t + \theta(t)) \rightarrow \bar{X}(t) = A(t)e^{j\theta(t)}$$
 (2)