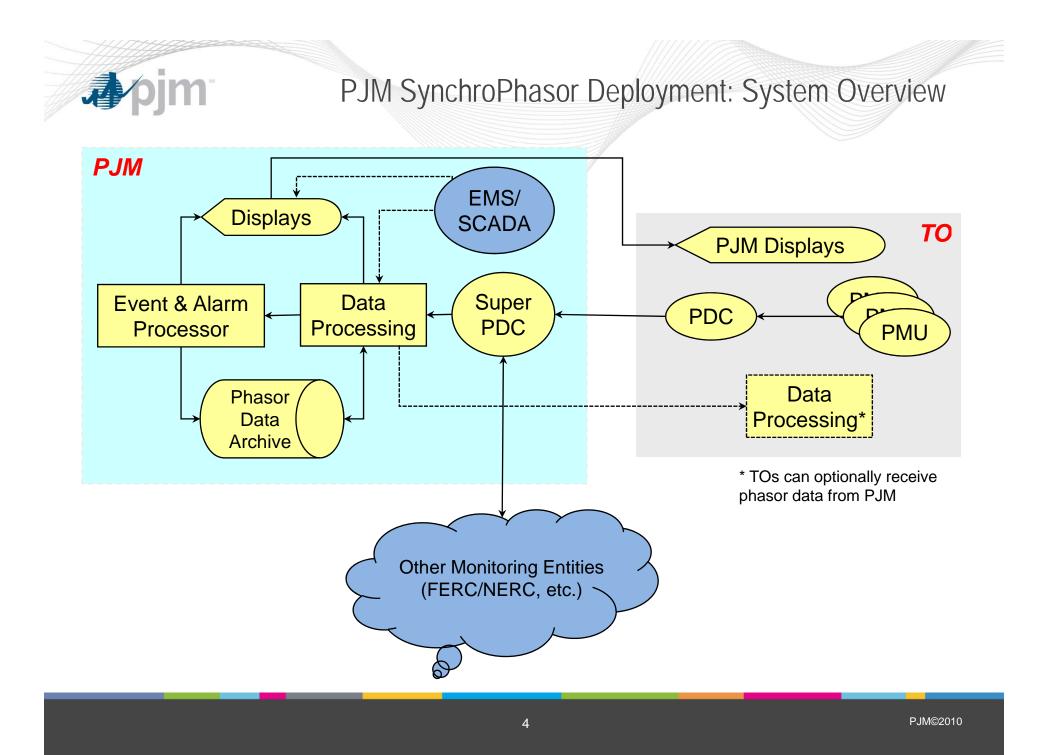

#### **PMU/PDC Devices:**

Selected by Transmission Owners (collaborative project requirements)

#### PJM PDC:

Currently using TVA's openPDC

#### Wide Area Situational Awareness/Data Analysis: EPG's Real Time Dynamics Monitoring System (RTDMS)

and PGDA offline analysis tool

#### **Data Archive:**

Short-term – combination of PJM PDC and RTDMS storage Long-term – OSIsoft PI System