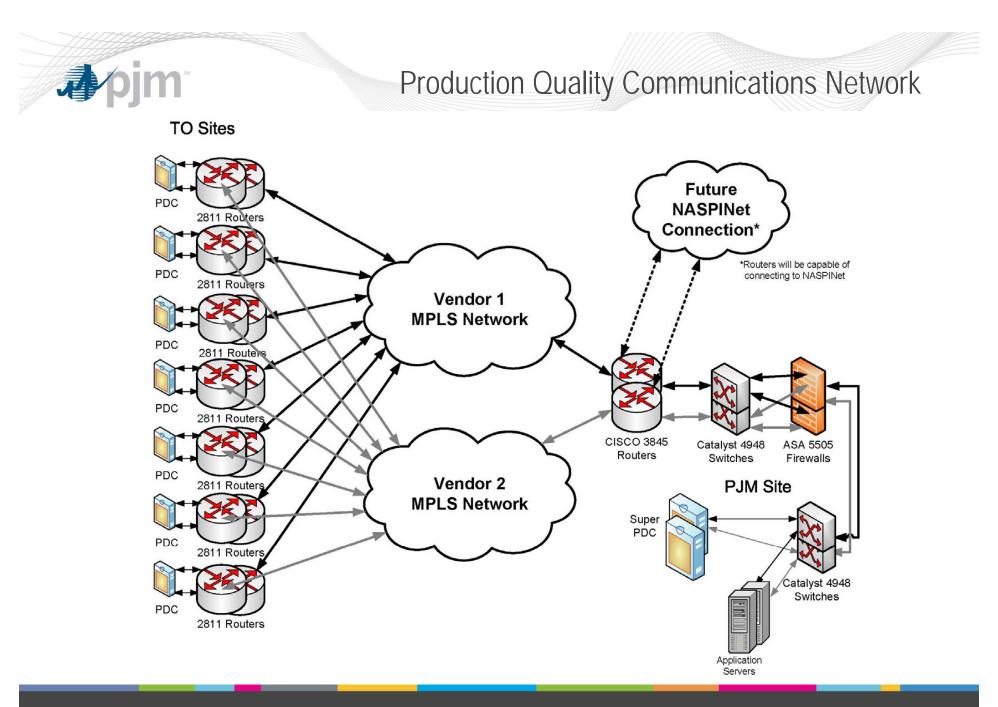

#### PJM PDC:

Currently using TVA's openPDC

#### **Data Archive:**

Short-term – combination of PJM PDC and RTDMS storage Long-term – OSIsoft PI System