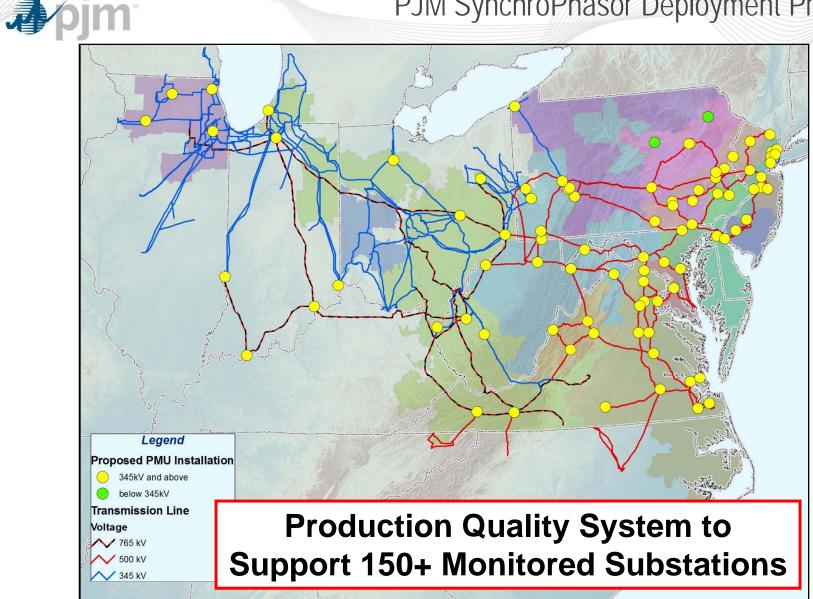

#### Installations at 90 substations

- 12 PJM Transmission Owners
- Cost share partners:
  - Quanta Technology
  - Virginia Tech
  - Electric Power Group (EPG)

.**∄**∕ρjm

PJM SynchroPhasor Deployment: Planned Technologies